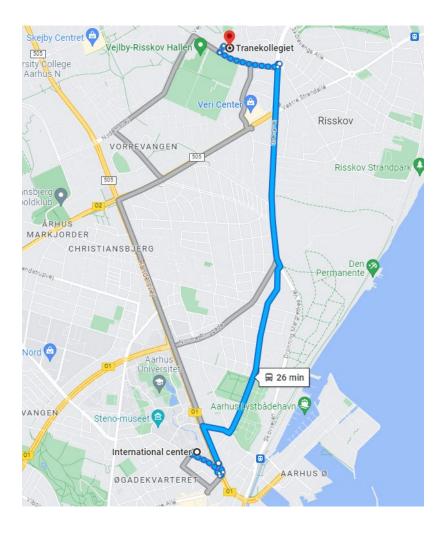

## **Getting from International Centre to Trane Kollegiet**

## Bus 1A

Walk to "Nørregade" to reach bus 1A or 18. Walk onto Sølystgade from the International Centre. Make a left onto Sjællandsgade. When you reach Nørregade make a right and cross the road to find bus stop "Nørregade" and take the bus in direction "Vejlby" (Bus 1A). Get off at "Tretomemrvej/Grenåvej"

From the bus stop walk 650 m. Cross the road and walk by Tranekjærvej and make a left when Trane Kollegiet is on your lefthand side.

Here is a translation of the Danish days mentioned in the bus schedules: Hverdage undt. lørdage = *Weekdays except Saturdays* Mandag – Fredag = *Monday - Friday* Lørdage = *Saturdays* Søndage = *Sunday* Please note that the website of Rejseplanen (<u>www.rejseplanen.dk</u>) is very useful for planning your travels in Denmark.