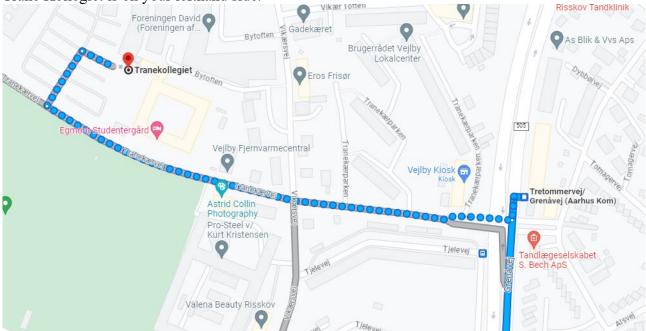

From the bus stop walk 650 m. Cross the road and walk by Tranekjærvej and make a left when Trane Kollegiet is on your lefthand side.

Here is a translation of the Danish days mentioned in the bus schedules: Hverdage undt. lørdage = *Weekdays except Saturdays* Mandag – Fredag = *Monday - Friday* Lørdage = *Saturdays* Søndage = *Sunday* Please note that the website of Rejseplanen (<u>www.rejseplanen.dk</u>) is very useful for planning your travels in Denmark.