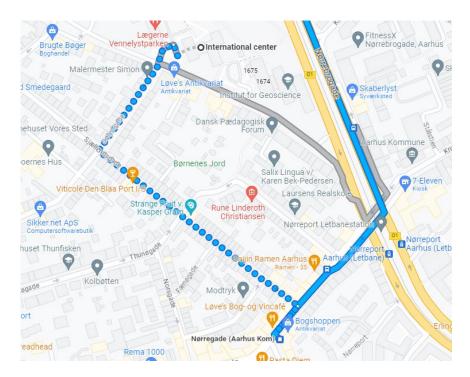

## Bus 1A

Walk to "Nørregade" to reach bus 1A or 18. Walk onto Sølystgade from the International Centre. Make a left onto Sjællandsgade. When you reach Nørregade make a right and cross the road to find bus stop "Nørregade" and take the bus in direction "Vejlby" (Bus 1A). Get off at "Tretomemrvej/Grenåvej"