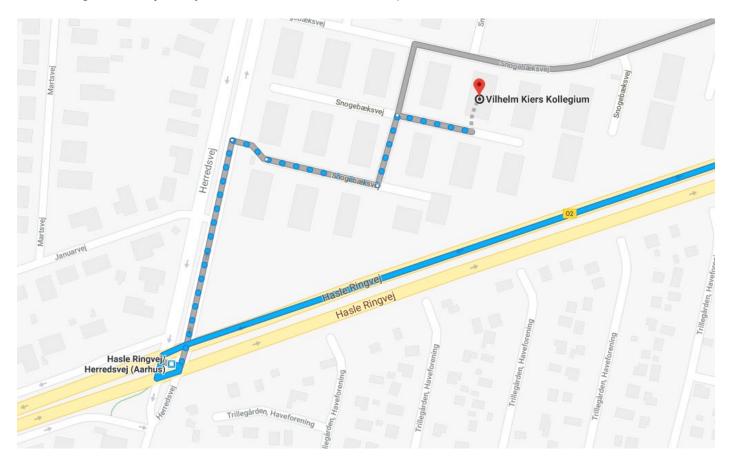

## Bus 2A

Walk out of International Centre turn right. Follow Høegh-Guldbergs Gade. Follow the road on to Kasserneboulevarden. Then you reach a traffic light. Here the busstop will be on the opposite site. Here you will cross Langelandsgade. Take bus 2A (direction: AUH. Skejby). Get off the bus at the stop called "Hasle Ringvej/Herredsvej". There will also be speakers announcing the stops in the bus.

Find Snogebæksvej and your house number. See map below.

Here is a translation of the Danish days mentioned in the bus schedules: Hverdage = Weekdays Hverdage undt. lørdage = Weekdays except Saturdays Mandag – Fredag = Monday - Friday Lørdage = Saturdays Søndage = Sundays