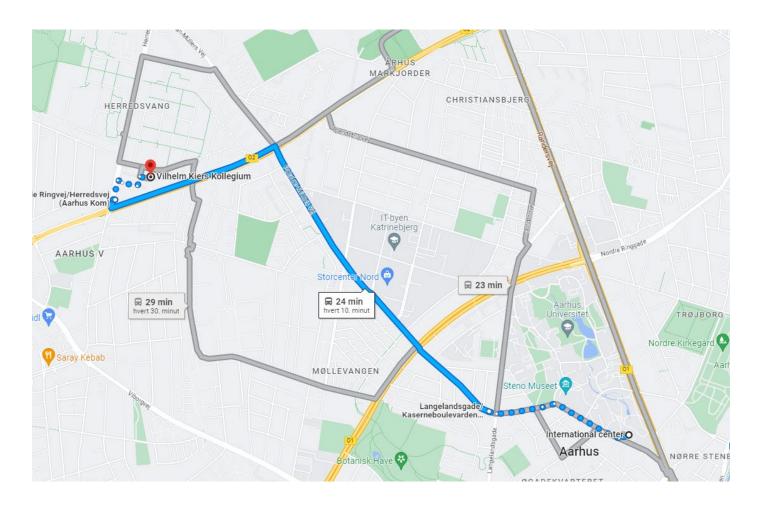

## Getting from International Centre to Vilhelm Kiers Kollegium, Snogebæksvej

## Bus 2A

Walk out of International Centre turn right. Follow Høegh-Guldbergs Gade. Follow the road on to Kasserneboulevarden. Then you reach a traffic light. Here the busstop will be on the opposite site. Here you will cross Langelandsgade. Take bus 2A (direction: AUH. Skejby). Get off the bus at the stop called "Hasle Ringvej/Herredsvej". There will also be speakers announcing the stops in the bus.