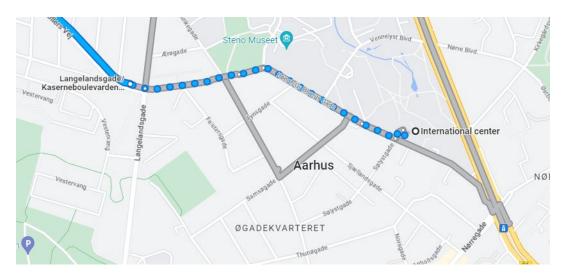

## Bus 2A

Walk out of International Centre turn right. Follow Høegh-Guldbergs Gade. Follow the road on to Kasserneboulevarden. Then you reach a traffic light. Here the busstop will be on the opposite site. Here you will cross Langelandsgade. Take bus 2A (direction: AUH. Skejby). Get off the bus at the stop called "Hasle Ringvej/Herredsvej". There will also be speakers announcing the stops in the bus.