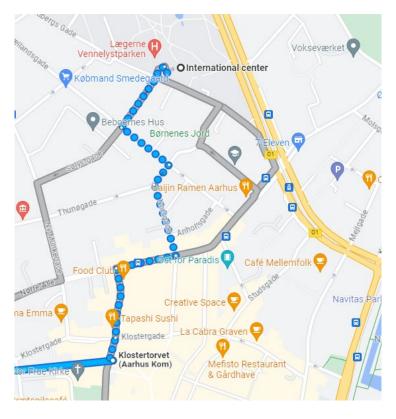

## Bus 3A

Walk to "Klostertovet" to reach bus 3A. Walk onto Sølystgade from the International Centre. Make a left on Sjællandsgade and then a right onto Thunøgade. Then make a left on Norsgade. Once you reach Nørre Allé make a right and continue on Nørre Allé. Make a left at Klosterport until you reach the Bus stop "Klostertorvet". Take Bus 3A in the direction "Tilst". Get off at "Bispehaven/Rymarken".