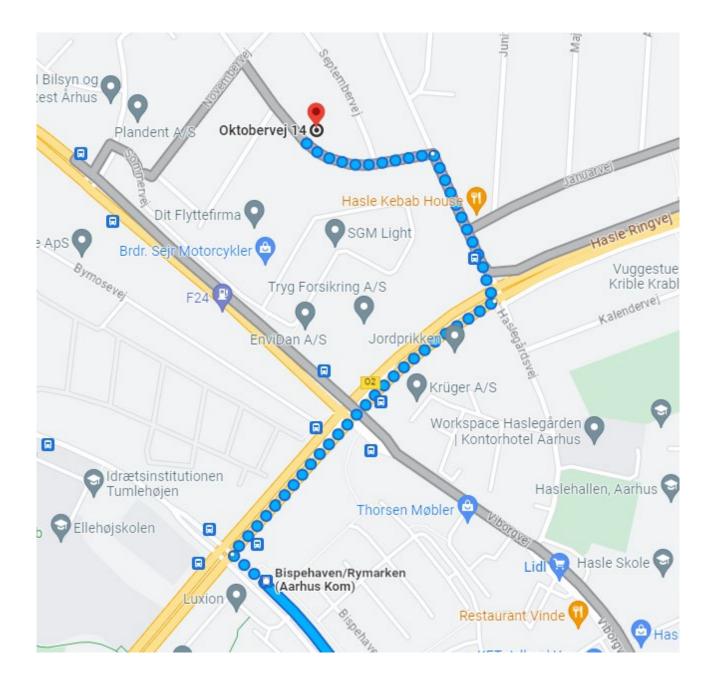

From the bus stop walk 950 m. by the route shown below:

Here is a translation of the Danish days mentioned in the bus schedules: Hverdage undt. lørdage = *Weekdays except Saturdays* Mandag – Fredag = *Monday - Friday* Lørdage = *Saturdays* Søndage = *Sunday* Please note that the website of Rejseplanen (<u>www.rejseplanen.dk</u>) is very useful for planning your travels in Denmark.