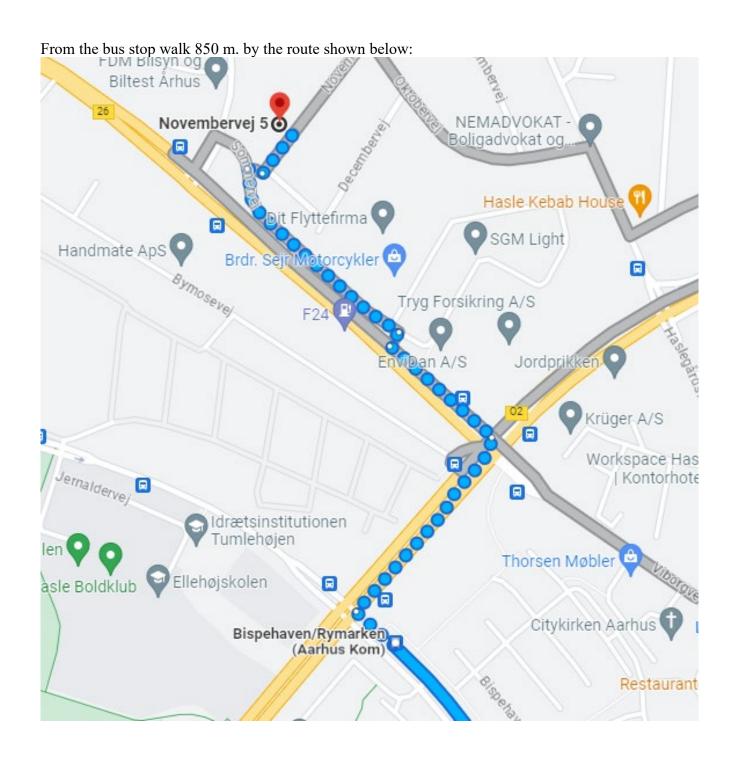

## Bus 3A

Walk to "Klostertovet" to reach bus 3A. Walk onto Sølystgade from the International Centre. Make a left on Sjællandsgade and then a right onto Thunøgade. Then make a left on Norsgade. Once you reach Nørre Allé make a right and continue on Nørre Allé. Make a left at Klosterport until you reach the Bus stop "Klostertorvet". Take Bus 3A in the direction "Tilst". Get off at "Bispehaven/Rymarken".