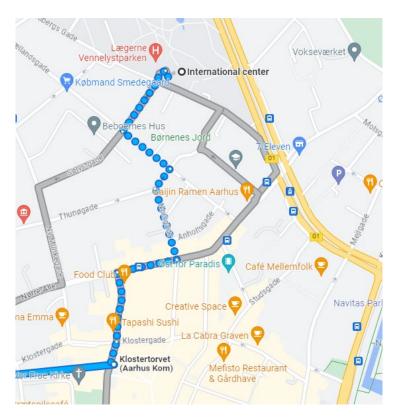

## Bus 3A

Walk to "Klostertovet" to reach bus 3A. Walk onto Sølystgade from the International Centre. Make a left on Sjællandsgade and then a right onto Thunøgade. Then make a left on Norsgade. Once you reach Nørre Allé make a right and continue on Nørre Allé. Make a left at Klosterport until you reach the Bus stop "Klostertorvet". Take Bus 3A in the direction "Tilst". Get off at "Bispehaven/Rymarken".