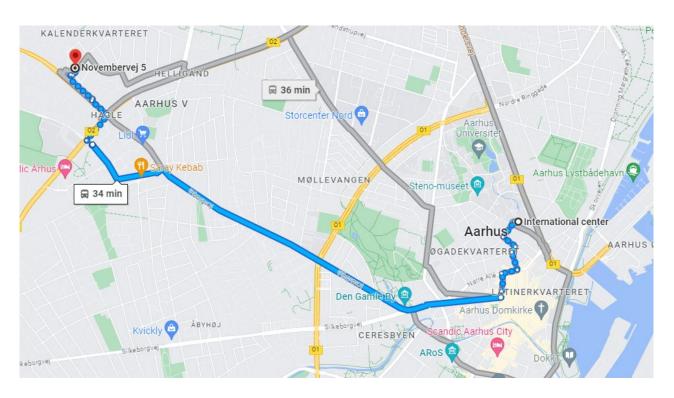

## **Getting from International Centre to Novembervej 5**

## Bus 3A

Walk to "Klostertovet" to reach bus 3A. Walk onto Sølystgade from the International Centre. Make a left on Sjællandsgade and then a right onto Thunøgade. Then make a left on Norsgade. Once you reach Nørre Allé make a right and continue on Nørre Allé. Make a left at Klosterport until you reach the Bus stop "Klostertorvet". Take Bus 3A in the direction "Tilst". Get off at "Bispehaven/Rymarken".