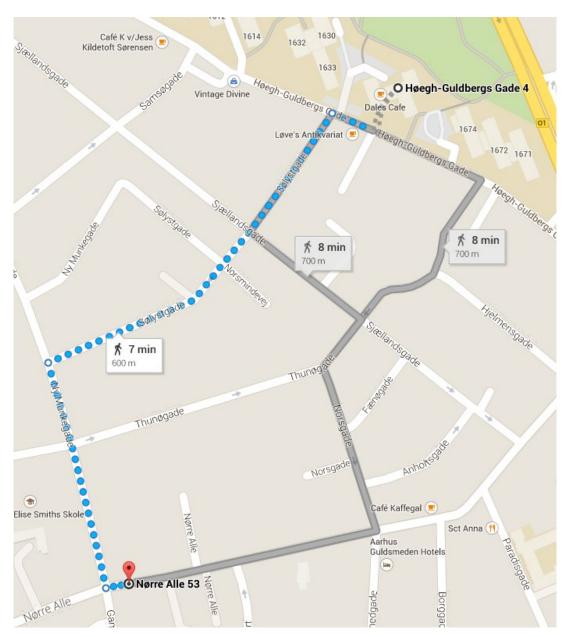

## Getting from the International Centre to Nørre Alle Kollegiet (Nørre Alle 53)

When leaving the International Centre, turn right at Høegh-Guldbergs Gade. Cross the street and turn left into Sølystgade and follow until you reach Ny Munkegade where you turn left. Turn left in the traffic light and continue into Nørre Alle and find Nørre Alle Kollegiet on your right hand side.