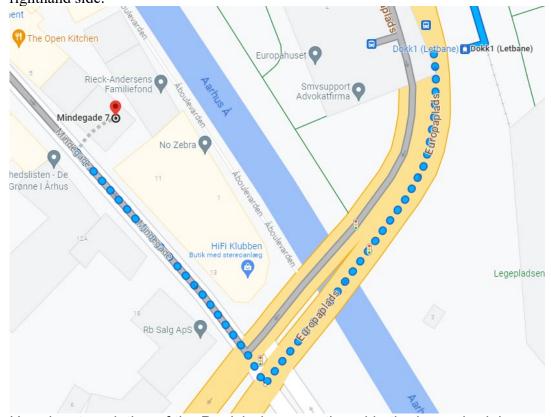

From Dokk1 walk 180 m. to the destination: Follow Europaplads Until you reach a cross road. Make a right and cross the road. Follow Mindegade until you reach your destination on your righthand side:

Here is a translation of the Danish days mentioned in the bus schedules: