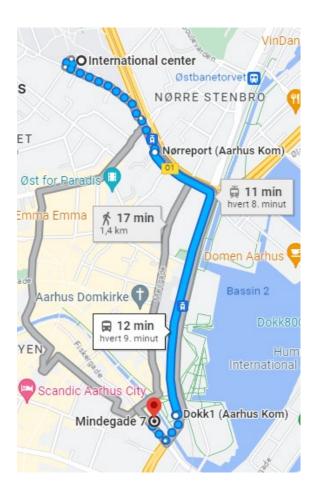

## **Getting from International Centre to Mindegade 7-9**

## Bus 12, 15 and 123

Walk to 'Nørreport', by making a left at Høegh Guldbergs gade from the International Centre. Continue on Nørrebrogade, and cross the road straight. Continue to walk until you reach the bus stop "Nørreport".

Take the bus in direction: "Logistikparken" (Bus 12), "Brabrand vest" (Bus 15) or "Aarhus Rutebilstation" (Bus 123). Get off at "Dokk1".

## **Letbanen L2 (Tramline 2)**

To use the Tram line go in the same direction but use the Tram Line stop which you can reach first crossing the road straight and then halfway to crossing the street. Take it in the direction "Aarhus H" and get off at "Dokk1"

From Dokk1 walk 180 m. to the destination: Follow Europaplads Until you reach a cross road. Make a right and cross the road. Follow Mindegade until you reach your destination on your righthand side:

Here is a translation of the Danish days mentioned in the bus schedules: