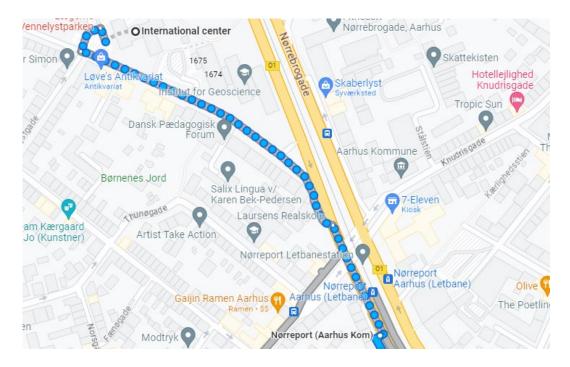

## Bus 12, 15 and 123

Walk to 'Nørreport', by making a left at Høegh Guldbergs gade from the International Centre. Continue on Nørrebrogade, and cross the road straight. Continue to walk until you reach the bus stop "Nørreport".