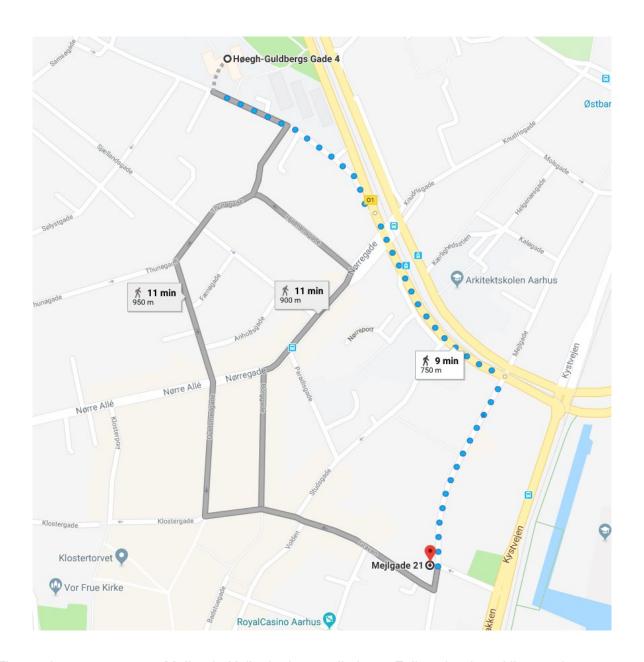

## Getting from International Centre to Mejlgade Kollegiet (Mejlgade 21-23)

The easiest way to get to Mejlgade Kollegiet is to walk there. Follow the dotted line on the map.

Here is a translation of the Danish days mentioned in the bus schedules: Hverdage undt. lørdage = Weekdays except Saturdays Mandag – Fredag = Monday - Friday Lørdage = Saturdays Søndage = Sundays