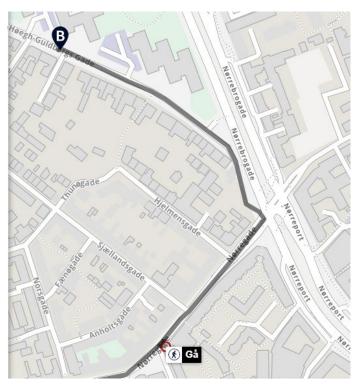

Once you get off the bus, you need to walk 450 meters to the address Høegh-Guldbergsgade 4A, where International Center is located.

The International Centre building where you need to enter looks like this: