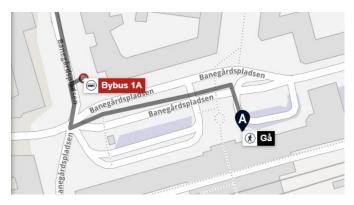

## How to get from Aarhus Main Station (Aarhus H) to key pick-up at International Centre

When you arrive at Aarhus Main Station, the easiest way to get to International Center for key pick-up is to take the yellow bus called '1A' towards 'Vejlby' or 'Skjebyparken'.

The bus stop is outside of Aarhus Main Station at the address 'Park Allé/Banegårdspladsen'.

Take the bus to the stop called 'Nørregade', which will be stop number 5. The bus trip takes around 5 minutes.