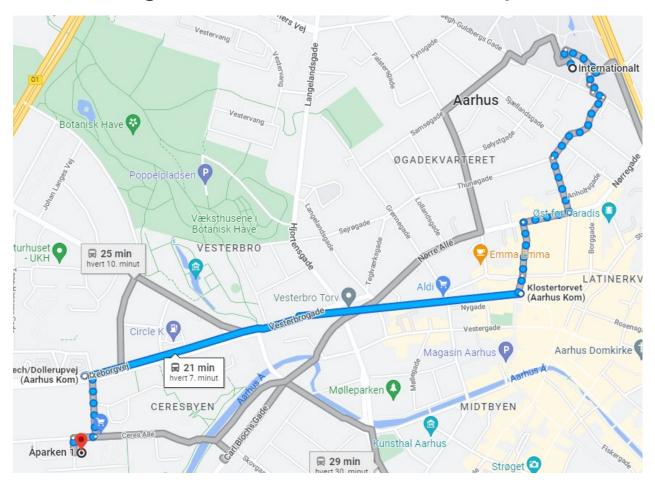

## BUS 4A:

Walk to Klostertorvet from the International Centre. When you walk out of International Center follow Høgh Guldbergsgade towards the big road/Nørregade. Turn right at Thunøgade. Turn Left at Norsgade. Then right to Nørre Allé and left to Klosterport. Go to the bus stop on your Left. Take bus number **4A (direction: Brabrand Nord)** 

Get off the bus at the stop called "Aarhus Tech/Dollerupveh". Walk to your accommodation by following the map.

Here is a translation of the Danish days mentioned in the bus schedules:

Hverdage undt. lørdage = *Weekdays except Saturdays* Mandag – Fredag = *Monday - Friday* 