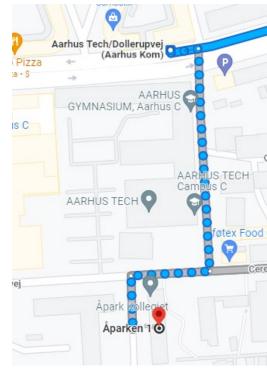

Get off the bus at the stop called "Aarhus Tech/Dollerupveh". Walk to your accommodation by following the map.

Here is a translation of the Danish days mentioned in the bus schedules:

Hverdage undt. lørdage = *Weekdays except Saturdays* Mandag – Fredag = *Monday - Friday* 